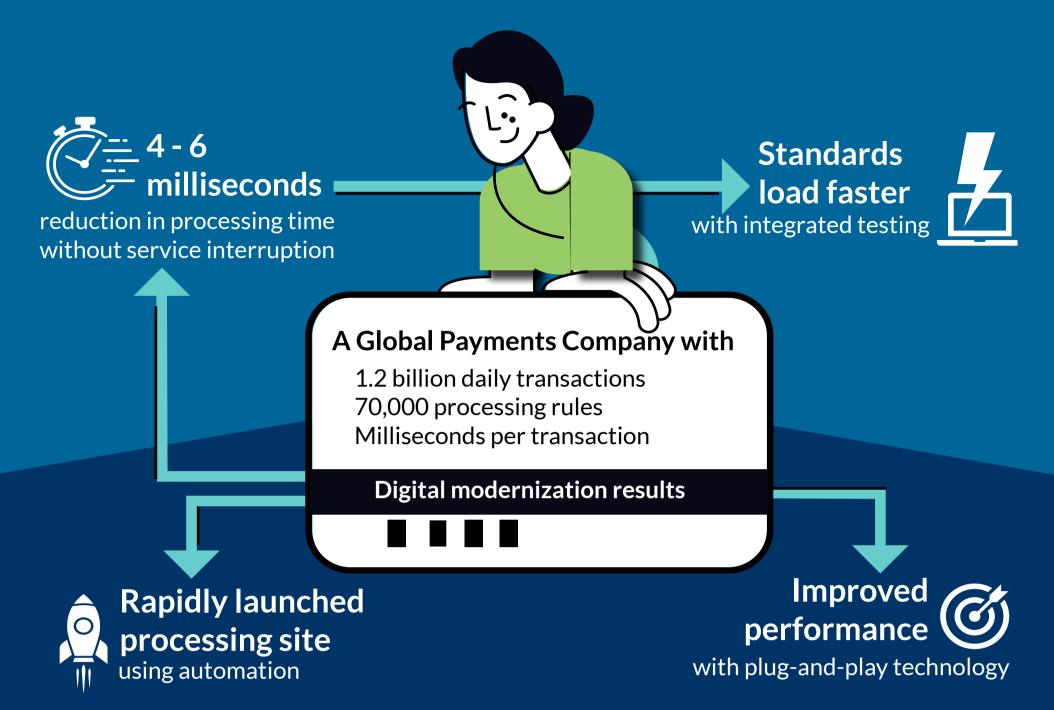

## The Ongoing Digital Modernization of a Financial Giant

## **Business Challenges**

Creating time savings by even milliseconds is critical to realize substantial savings over billions of transactions.

Maintaining compliance with varying regulations across the globe is necessary when deploying processing locations outside of the US.